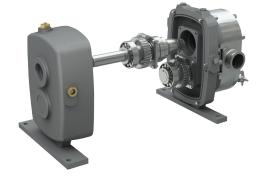

## Option 2: Pump-End & Gearbox Repair

- Includes option 1
- Replace bearings/seals/plugs/gasket/sight glass

## Option 3: Pump-End Repair & Gearbox Replacement

- Includes option 1
- Replace entire gearbox
- Replace shafts

FKL pump repairs are not limited to these standard options.

Note: this is NOT a rebuild/remanufacture program with non-standards parts.