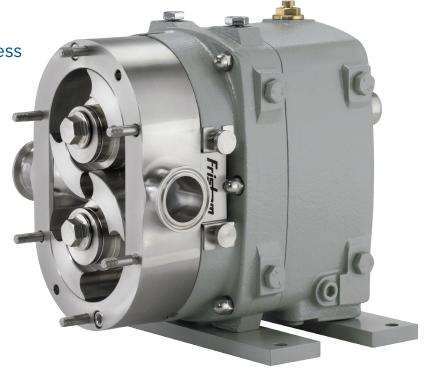

# Fristam FKL PD Pump Repair Program

#### Option 1: Pump-End Repair

- Replace seals/rotors/gaskets
- Polish housing/cover
- Test
- Paint

## Option 2: Pump-End & Gearbox Repair

- Includes option 1
- Replace bearings/seals/plugs/gasket/sight glass

## Option 3: Pump-End Repair & Gearbox Replacement

- Includes option 1
- Replace entire gearbox
- Replace shafts

FKL pump repairs are not limited to these standard options.

Note: this is NOT a rebuild/remanufacture program with non-standards parts.